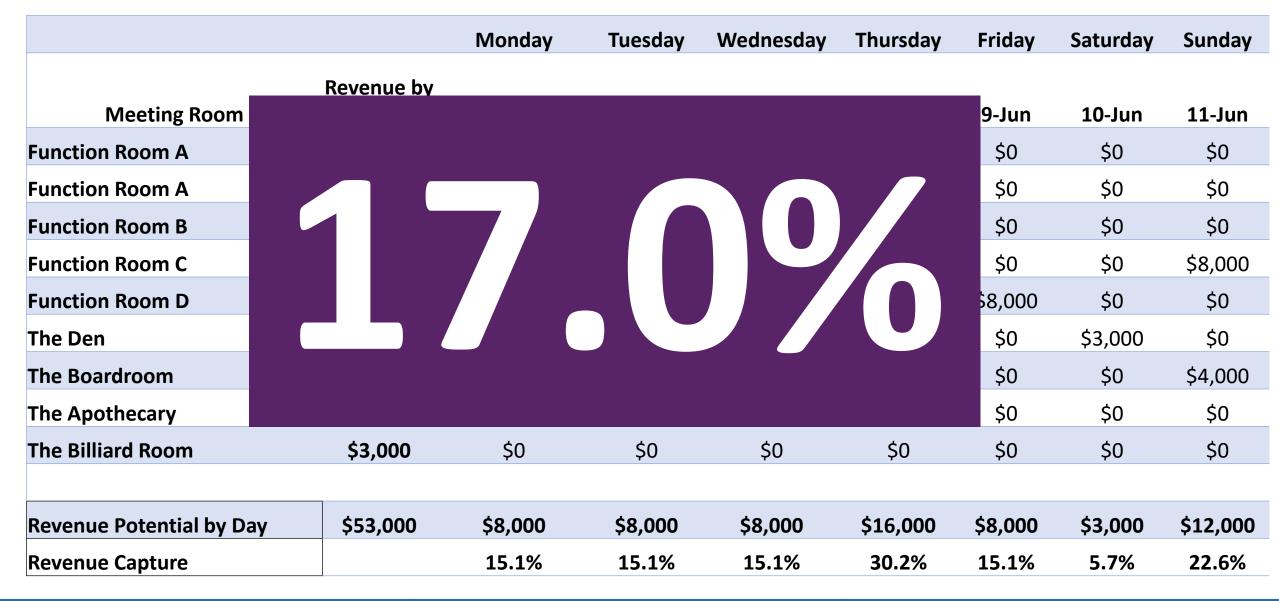

## What is your Occupancy (Square Footage)?

|                     |        | Monday | Tuesday | Wednesday | Thursday | Friday | Saturday | Sunday |
|---------------------|--------|--------|---------|-----------|----------|--------|----------|--------|
|                     | Square |        |         |           |          |        |          |        |
| Meeting Room        |        |        | _       |           |          | Jun    | 10-Jun   | 11-Jun |
| Function Room A     |        |        |         |           |          | No     | No       | No     |
| Function Room A     |        |        |         |           |          | No     | No       | No     |
| Function Room B     |        |        |         |           |          | No     | No       | No     |
| Function Room C     |        |        |         |           |          | No     | No       | Yes    |
| Function Room D     |        |        |         |           |          | /es    | No       | No     |
| The Den             |        |        |         |           |          | No     | Yes      | No     |
| The Boardroom       |        |        |         |           |          | No     | No       | Yes    |
| The Apothecary      |        |        |         |           |          | No     | No       | No     |
| The Billiard Room   | 394    | No     | No      | No        | No       | No     | No       | No     |
|                     |        |        |         |           |          |        |          |        |
| Square Footage Used |        | 1,222  | 1,222   | 1,376     | 2,566    | 1,057  | 462      | 1,831  |
| Meeting Room %      |        | 15.2%  | 15.2%   | 17.1%     | 31.8%    | 13.1%  | 5.7%     | 22.7%  |