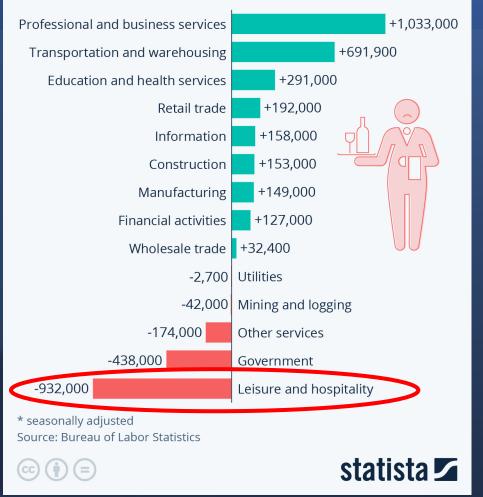

#### How Employment Compares to Pre-Pandemic Times

Change in total nonfarm payroll employment in the U.S. between Feb. 2020 and Dec. 2022, by industry<sup>\*</sup>