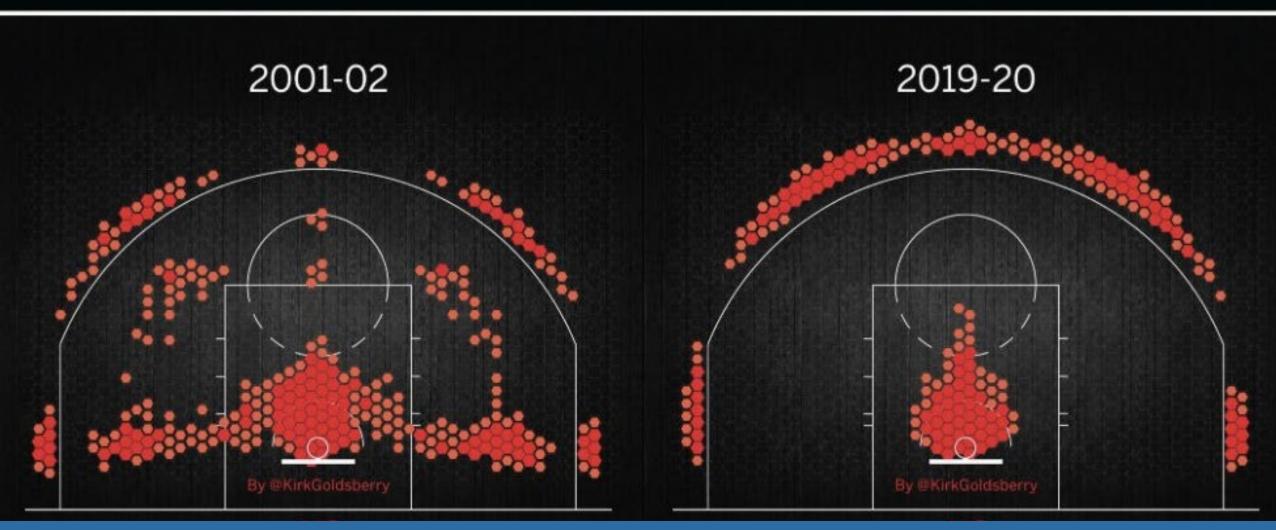

## THE GAME HAS CHANGED

Top 200 shot locations in the NBA, 2001-02 versus 2019-20

860 comments · 545 reposts

CCM Chris Gentilini and 23,728 others